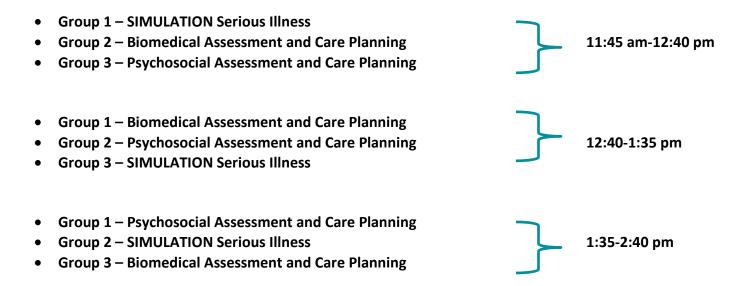

BREAKOUT SESSIONS: SI Simulation, Real Play Biomedical Assessment, Real Play Psychosocial Assessment

BREAK - 2:40 - 2:50 pm

• Success Strategies; Wrap-up; Making a plan to apply new skills - 2:50 - 3:00 pm