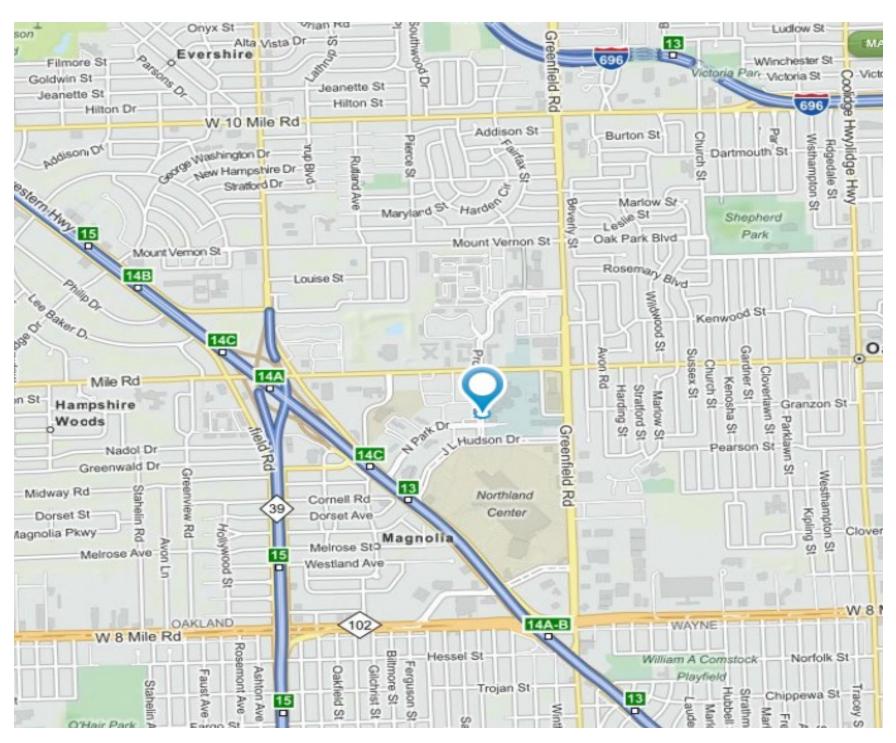

# **TRAINING LOCATION:**

Providence Hospital Medical Office Building 22250 Providence Drive Southfield, MI 48075

Room Locations: See below (See map on page 4)