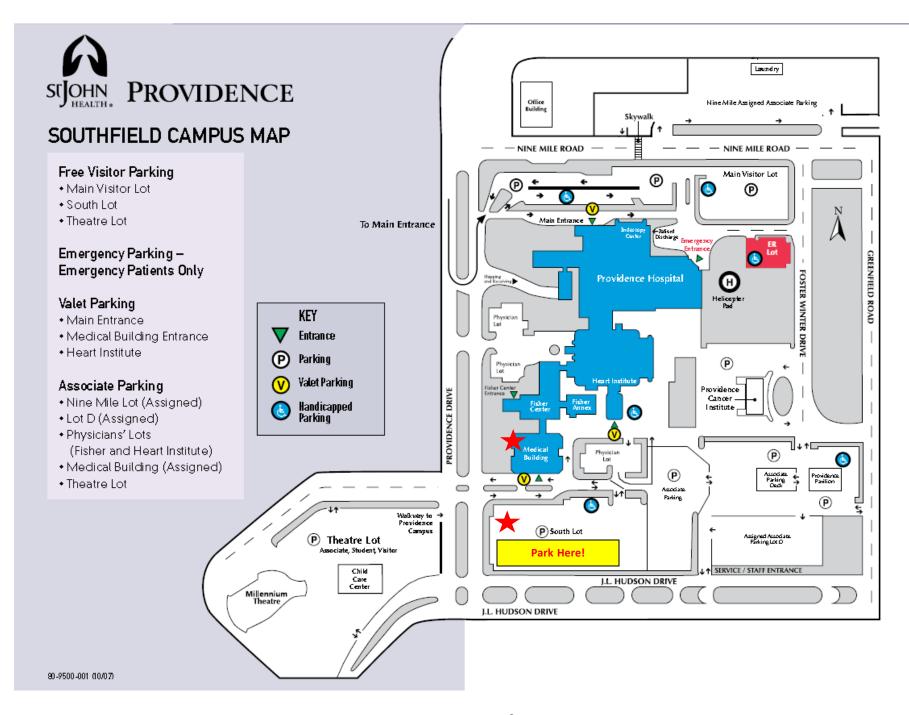

# **PARKING:**

South Lot (See map on page 3)

| If you're going to:                                                                                                                                  | Parking                                         | Entrance:                                                       | Elevator:                   | Floor:                                |
|------------------------------------------------------------------------------------------------------------------------------------------------------|-------------------------------------------------|-----------------------------------------------------------------|-----------------------------|---------------------------------------|
| Admitting                                                                                                                                            | Main                                            | Main                                                            | A Lobby                     | 1                                     |
| Alternative Birth Care                                                                                                                               | Main                                            | Main                                                            | A                           | 3                                     |
| Audiology                                                                                                                                            | South                                           | Heart Institute                                                 | В                           | Ģ.                                    |
| Breast Health & Education                                                                                                                            | South                                           | Med. Bldg                                                       | D Lobby                     | Lobby                                 |
| Behavioral Services                                                                                                                                  | South                                           | Med. Bldg                                                       | Ç .                         | S G                                   |
| Cafeteria                                                                                                                                            | Main<br>South                                   | Main<br>Med. Bldg                                               | A<br>C                      | 2                                     |
| Case Management<br>Cashier                                                                                                                           | South<br>Main                                   | Main                                                            | A Lobby                     | 1                                     |
| Chapel                                                                                                                                               | Main                                            | Main                                                            | АШООУ                       | 1                                     |
| Conference Rooms Cafe A, B, C, D                                                                                                                     | Main                                            | Main                                                            | Ä                           | Ġ                                     |
| Conference Rooms &A -&H                                                                                                                              | South                                           | Med. Bldg                                                       | D                           | ă                                     |
| Conference Room, 7 Fisher                                                                                                                            | South                                           | Med. Bldg                                                       | C<br>C                      | 8<br>7                                |
| Craniofacial Institute                                                                                                                               | South                                           | Med. Bldg                                                       | С                           | 3                                     |
| Credentialing                                                                                                                                        | South                                           | Med. Bldg                                                       | С                           | 7                                     |
| Credit Union                                                                                                                                         | South                                           | Med. Bldg                                                       | D Lobby                     | 1                                     |
| Diagnostic Imaging                                                                                                                                   | Main                                            | Main                                                            | Between A & B               | 1                                     |
| (* X-Ray * Nuclear Medicine * Ultra                                                                                                                  | Sound • CTSo                                    | an -by appoin <b>t</b> me                                       | rt <u>o</u> nby)            |                                       |
| Doctors' Suites                                                                                                                                      | South                                           | Med. Bldg                                                       | D                           | 2-7                                   |
| Endoscopy                                                                                                                                            | Main                                            | Main                                                            | Горра                       | 1                                     |
| Eye Laser                                                                                                                                            | South                                           | Med. Bldg                                                       | Ď.,                         | Ģ                                     |
| Emergency Room                                                                                                                                       | Emergency                                       | Emergency                                                       | Lobby                       | 1                                     |
| Fisher Center & Auditorium                                                                                                                           | South                                           | Med. Bldg                                                       | C<br>T -11                  | 1                                     |
| Gift Shop<br>Heart Institute Registration                                                                                                            | Main<br>South                                   | Main<br>Heart Institute                                         | Lobby<br>Lobby              | 1<br>1                                |
| Heart insutuse Registration Home Infusion                                                                                                            | South                                           | Med. Bldg                                                       | Between B & C               | Ġ                                     |
| Infection Control                                                                                                                                    | South                                           | Med. Bldg                                                       | C C                         | 2                                     |
| Information                                                                                                                                          | Main                                            | Main                                                            | Lobby                       | ī                                     |
| MRI                                                                                                                                                  | Main                                            | Main                                                            | Between A & E               | î                                     |
| JCAHO & Performance Improvement                                                                                                                      | South                                           | Med. Bldg                                                       | C                           | 7                                     |
| Main Entrance Lobby                                                                                                                                  | Main                                            | Main                                                            | Ă                           | i                                     |
| Laboratory-Main                                                                                                                                      | South                                           | Heart Institute                                                 | Lobby                       | ī                                     |
| Laboratory- Outpatient                                                                                                                               | South                                           | Med. Bldg                                                       | D                           | 1                                     |
| Labor & Delivery                                                                                                                                     | Main                                            | Main                                                            | A                           | 3                                     |
| Mammography                                                                                                                                          | South                                           | Med.Bldg.                                                       | D Lobby                     | 1                                     |
| Medical Affairs                                                                                                                                      | South                                           | Med. Bldg                                                       | C                           | 7                                     |
| Medical Building Information                                                                                                                         | South                                           | Med. Bldg                                                       | Lobby                       | 1                                     |
| Medical Education                                                                                                                                    | South                                           | Med. Bldg                                                       | <u>c</u>                    | 4                                     |
| Medical Records                                                                                                                                      | South                                           | Heart Institute                                                 | В                           | Ģ                                     |
| Medical Staff Offices                                                                                                                                | Main                                            | Main                                                            | A                           | 1                                     |
| Mr. Pita Restaurant                                                                                                                                  | South                                           | Med. Bldg                                                       | Between C&D                 | 1                                     |
| NICU<br>Organizational Effectiveness                                                                                                                 | Main<br>South                                   | Main<br>Med. Bldg                                               | A<br>Behind C               | 2<br>2                                |
| Organizational Effectiveness Outpatient Imaging Center                                                                                               | South                                           | Med. Bldg                                                       | D D                         | Ğ                                     |
| * X-ray * bone density * Ultrasound (                                                                                                                |                                                 |                                                                 |                             | 9                                     |
| Patient Rooms 27-1 to 27-10                                                                                                                          | South                                           | Heart Institute                                                 | в<br>В                      | 2                                     |
| Patient Rooms 28-1 to 28-12                                                                                                                          | South                                           | Heart Institute                                                 | B                           | 2                                     |
| Patient Rooms 29-1 to 29-15                                                                                                                          | South                                           | Heart Institute                                                 | B                           | 2                                     |
| Patient Rooms 221 to 236                                                                                                                             | Main                                            | Main                                                            | Ā                           | 2                                     |
| Patient Rooms 238 to 267                                                                                                                             | South                                           | Heart Institute                                                 | В                           | 2                                     |
| Patient Rooms 301 to 352                                                                                                                             | Main                                            | Main                                                            | A                           | 2<br>2<br>3<br>3<br>4<br>5            |
| Patient Rooms 3101 to 3127                                                                                                                           | Main                                            | Main                                                            | E                           | 3                                     |
| Patient Rooms 401 to 460                                                                                                                             | Main                                            | Main                                                            | A                           | 4                                     |
| Patient Rooms 500 to 540                                                                                                                             | Main                                            | Main                                                            | A                           | 5                                     |
| Patient Rooms 600 to 639                                                                                                                             | Main                                            | Main                                                            | A                           | 6<br>7                                |
| Patient Rooms 701 to 729                                                                                                                             | Main                                            | Main                                                            | A                           |                                       |
| Performance Imp. Coordinators                                                                                                                        | South                                           | Med. Bldg                                                       | <u>c</u>                    | 7                                     |
| Pharmacy                                                                                                                                             | South                                           | Med. Bldg                                                       | D Toppa                     | 1                                     |
| Physician Services                                                                                                                                   | South                                           | Med. Bldg                                                       | Ç                           | 1                                     |
| TO 1 T                                                                                                                                               | South<br>South                                  | Heart Institute                                                 | B                           | Ģ                                     |
| Pulmonary Liaison                                                                                                                                    |                                                 | Heart Institute<br>Main                                         | Lobby<br>Between A & B      | 1                                     |
| Providence Heart Institute                                                                                                                           |                                                 |                                                                 |                             | 1                                     |
| Providence Heart Institute<br>Rapid Admission Unit                                                                                                   | Main                                            |                                                                 |                             | 2                                     |
| Providence Heart Institute<br>Rapid Admission Unit<br>Respiratory Therapy                                                                            | Main<br>South                                   | Heart Institute                                                 | В                           | 2                                     |
| Providence Heart Institute<br>Rapid Admission Unit<br>Respiratory Therapy<br>Social Work                                                             | Main<br>South<br>South                          | Heart Institute<br>Med. Bldg                                    | B<br>C                      | 2<br>2                                |
| Providence Heart Institute<br>Rapid Admission Unit<br>Respiratory Therapy<br>Social Work<br>Starbucks Coffee Shop                                    | Main<br>South<br>South<br>Main                  | Heart Institute<br>Med. Bldg<br>Main                            | B<br>C<br>A Lobby           | 2<br>2<br>1<br>G                      |
| Providence Heart Institute<br>Rapid Admission Unit<br>Respiratory Therapy<br>Social Work<br>Starbucks Coffee Shop<br>Stoma Clinic                    | Main<br>South<br>South<br>Main<br>South         | Heart Institute<br>Med. Eldg<br>Main<br>Heart Institute         | B<br>C<br>A Lobby<br>B      | 2<br>2<br>1<br>G                      |
| Providence Heart Institute<br>Rapid Admission Unit<br>Respiratory Therapy<br>Social Work<br>Starbucks Coffee Shop<br>Stoma Clinic<br>Surgery Lounges | Main<br>South<br>South<br>Main<br>South<br>Main | Heart Institute<br>Med. Eldg<br>Main<br>Heart Institute<br>Main | B<br>C<br>A Lobby<br>B<br>A | 2<br>2<br>1<br>G<br>2<br>G            |
| Providence Heart Institute<br>Rapid Admission Unit<br>Respiratory Therapy<br>Social Work<br>Starbucks Coffee Shop<br>Stoma Clinic                    | Main<br>South<br>South<br>Main<br>South         | Heart Institute<br>Med. Eldg<br>Main<br>Heart Institute         | B<br>C<br>A Lobby<br>B      | 1<br>2<br>2<br>1<br>G<br>2<br>G<br>LL |

# **SOUTHFIELD CAMPUS MAP**