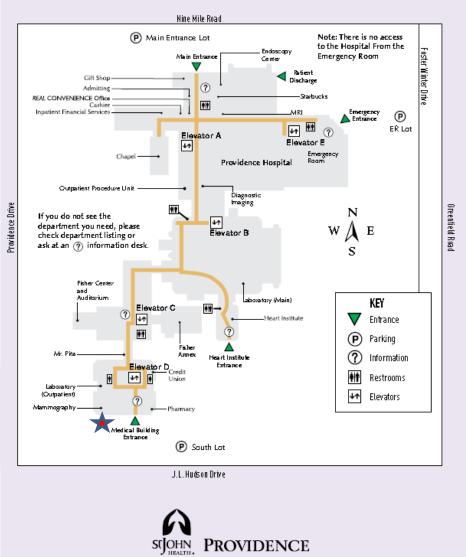

# **PARKING:**

South Lot (See map on page 3)

| If you're going to:                                                                                                                                  | Parking                                         | Entrance:                                                       | Elevator:                   | Floor:                                |
|------------------------------------------------------------------------------------------------------------------------------------------------------|-------------------------------------------------|-----------------------------------------------------------------|-----------------------------|---------------------------------------|
| Admitting                                                                                                                                            | Main                                            | Main                                                            | A Lobby                     | 1                                     |
| Alternative Birth Care                                                                                                                               | Main                                            | Main                                                            | A                           | 3                                     |
| Audiology                                                                                                                                            | South                                           | Heart Institute                                                 | В                           | Ģ.                                    |
| Breast Health & Education                                                                                                                            | South                                           | Med. Bldg                                                       | D Lobby                     | Lobby                                 |
| Behavioral Services                                                                                                                                  | South                                           | Med. Bldg                                                       | Ç .                         | S G                                   |
| Cafeteria                                                                                                                                            | Main<br>South                                   | Main<br>Med. Bldg                                               | A<br>C                      | 2                                     |
| Case Management<br>Cashier                                                                                                                           | South<br>Main                                   | Main                                                            | A Lobby                     | 1                                     |
| Chapel                                                                                                                                               | Main                                            | Main                                                            | АШООУ                       | 1                                     |
| Conference Rooms Cafe A, B, C, D                                                                                                                     | Main                                            | Main                                                            | Ä                           | Ġ                                     |
| Conference Rooms &A -&H                                                                                                                              | South                                           | Med. Bldg                                                       | D                           | ă                                     |
| Conference Room, 7 Fisher                                                                                                                            | South                                           | Med. Bldg                                                       | C<br>C                      | 8<br>7                                |
| Craniofacial Institute                                                                                                                               | South                                           | Med. Bldg                                                       | С                           | 3                                     |
| Credentialing                                                                                                                                        | South                                           | Med. Bldg                                                       | С                           | 7                                     |
| Credit Union                                                                                                                                         | South                                           | Med. Bldg                                                       | D Lobby                     | 1                                     |
| Diagnostic Imaging                                                                                                                                   | Main                                            | Main                                                            | Between A & B               | 1                                     |
| (* X-Ray * Nuclear Medicine * Ultra                                                                                                                  | Sound • CTSo                                    | an -by appoin <b>t</b> me                                       | rt <u>o</u> nby)            |                                       |
| Doctors' Suites                                                                                                                                      | South                                           | Med. Bldg                                                       | D                           | 2-7                                   |
| Endoscopy                                                                                                                                            | Main                                            | Main                                                            | Горра                       | 1                                     |
| Eye Laser                                                                                                                                            | South                                           | Med. Bldg                                                       | Ď.,                         | Ģ                                     |
| Emergency Room                                                                                                                                       | Emergency                                       | Emergency                                                       | Lobby                       | 1                                     |
| Fisher Center & Auditorium                                                                                                                           | South                                           | Med. Bldg                                                       | C<br>T -11                  | 1                                     |
| Gift Shop<br>Heart Institute Registration                                                                                                            | Main<br>South                                   | Main<br>Heart Institute                                         | Lobby<br>Lobby              | 1<br>1                                |
| Heart insutuse Registration Home Infusion                                                                                                            | South                                           | Med. Bldg                                                       | Between B & C               | Ġ                                     |
| Infection Control                                                                                                                                    | South                                           | Med. Bldg                                                       | C C                         | 2                                     |
| Information                                                                                                                                          | Main                                            | Main                                                            | Lobby                       | ī                                     |
| MRI                                                                                                                                                  | Main                                            | Main                                                            | Between A & E               | î                                     |
| JCAHO & Performance Improvement                                                                                                                      | South                                           | Med. Bldg                                                       | C                           | 7                                     |
| Main Entrance Lobby                                                                                                                                  | Main                                            | Main                                                            | Ă                           | i                                     |
| Laboratory-Main                                                                                                                                      | South                                           | Heart Institute                                                 | Lobby                       | ī                                     |
| Laboratory- Outpatient                                                                                                                               | South                                           | Med. Bldg                                                       | D                           | 1                                     |
| Labor & Delivery                                                                                                                                     | Main                                            | Main                                                            | A                           | 3                                     |
| Mammography                                                                                                                                          | South                                           | Med.Bldg.                                                       | D Lobby                     | 1                                     |
| Medical Affairs                                                                                                                                      | South                                           | Med. Bldg                                                       | C                           | 7                                     |
| Medical Building Information                                                                                                                         | South                                           | Med. Bldg                                                       | Lobby                       | 1                                     |
| Medical Education                                                                                                                                    | South                                           | Med. Bldg                                                       | <u>c</u>                    | 4                                     |
| Medical Records                                                                                                                                      | South                                           | Heart Institute                                                 | В                           | Ģ                                     |
| Medical Staff Offices                                                                                                                                | Main                                            | Main                                                            | A                           | 1                                     |
| Mr. Pita Restaurant                                                                                                                                  | South                                           | Med. Bldg                                                       | Between C&D                 | 1                                     |
| NICU<br>Organizational Effectiveness                                                                                                                 | Main<br>South                                   | Main<br>Med. Bldg                                               | A<br>Behind C               | 2<br>2                                |
| Organizational Effectiveness Outpatient Imaging Center                                                                                               | South                                           | Med. Bldg                                                       | D D                         | Ğ                                     |
| * X-ray * bone density * Ultrasound (                                                                                                                |                                                 |                                                                 |                             | 9                                     |
| Patient Rooms 27-1 to 27-10                                                                                                                          | South                                           | Heart Institute                                                 | в<br>В                      | 2                                     |
| Patient Rooms 28-1 to 28-12                                                                                                                          | South                                           | Heart Institute                                                 | B                           | 2                                     |
| Patient Rooms 29-1 to 29-15                                                                                                                          | South                                           | Heart Institute                                                 | B                           | 2                                     |
| Patient Rooms 221 to 236                                                                                                                             | Main                                            | Main                                                            | Ā                           | 2                                     |
| Patient Rooms 238 to 267                                                                                                                             | South                                           | Heart Institute                                                 | В                           | 2                                     |
| Patient Rooms 301 to 352                                                                                                                             | Main                                            | Main                                                            | A                           | 2<br>2<br>3<br>3<br>4<br>5            |
| Patient Rooms 3101 to 3127                                                                                                                           | Main                                            | Main                                                            | E                           | 3                                     |
| Patient Rooms 401 to 460                                                                                                                             | Main                                            | Main                                                            | A                           | 4                                     |
| Patient Rooms 500 to 540                                                                                                                             | Main                                            | Main                                                            | A                           | 5                                     |
| Patient Rooms 600 to 639                                                                                                                             | Main                                            | Main                                                            | A                           | 6<br>7                                |
| Patient Rooms 701 to 729                                                                                                                             | Main                                            | Main                                                            | A                           |                                       |
| Performance Imp. Coordinators                                                                                                                        | South                                           | Med. Bldg                                                       | <u>c</u>                    | 7                                     |
| Pharmacy                                                                                                                                             | South                                           | Med. Bldg                                                       | D Toppa                     | 1                                     |
| Physician Services                                                                                                                                   | South                                           | Med. Bldg                                                       | Ç                           | 1                                     |
| TO 1 T                                                                                                                                               | South<br>South                                  | Heart Institute                                                 | B                           | Ģ                                     |
| Pulmonary Liaison                                                                                                                                    |                                                 | Heart Institute<br>Main                                         | Lobby<br>Between A & B      | 1                                     |
| Providence Heart Institute                                                                                                                           |                                                 |                                                                 |                             | 1                                     |
| Providence Heart Institute<br>Rapid Admission Unit                                                                                                   | Main                                            |                                                                 |                             | 2                                     |
| Providence Heart Institute<br>Rapid Admission Unit<br>Respiratory Therapy                                                                            | Main<br>South                                   | Heart Institute                                                 | В                           | 2                                     |
| Providence Heart Institute<br>Rapid Admission Unit<br>Respiratory Therapy<br>Social Work                                                             | Main<br>South<br>South                          | Heart Institute<br>Med. Bldg                                    | B<br>C                      | 2<br>2                                |
| Providence Heart Institute<br>Rapid Admission Unit<br>Respiratory Therapy<br>Social Work<br>Starbucks Coffee Shop                                    | Main<br>South<br>South<br>Main                  | Heart Institute<br>Med. Bldg<br>Main                            | B<br>C<br>A Lobby           | 2<br>2<br>1<br>G                      |
| Providence Heart Institute<br>Rapid Admission Unit<br>Respiratory Therapy<br>Social Work<br>Starbucks Coffee Shop<br>Stoma Clinic                    | Main<br>South<br>South<br>Main<br>South         | Heart Institute<br>Med. Eldg<br>Main<br>Heart Institute         | B<br>C<br>A Lobby<br>B      | 2<br>2<br>1<br>G                      |
| Providence Heart Institute<br>Rapid Admission Unit<br>Respiratory Therapy<br>Social Work<br>Starbucks Coffee Shop<br>Stoma Clinic<br>Surgery Lounges | Main<br>South<br>South<br>Main<br>South<br>Main | Heart Institute<br>Med. Eldg<br>Main<br>Heart Institute<br>Main | B<br>C<br>A Lobby<br>B<br>A | 2<br>2<br>1<br>G<br>2<br>G            |
| Providence Heart Institute<br>Rapid Admission Unit<br>Respiratory Therapy<br>Social Work<br>Starbucks Coffee Shop<br>Stoma Clinic                    | Main<br>South<br>South<br>Main<br>South         | Heart Institute<br>Med. Eldg<br>Main<br>Heart Institute         | B<br>C<br>A Lobby<br>B      | 1<br>2<br>2<br>1<br>G<br>2<br>G<br>LL |