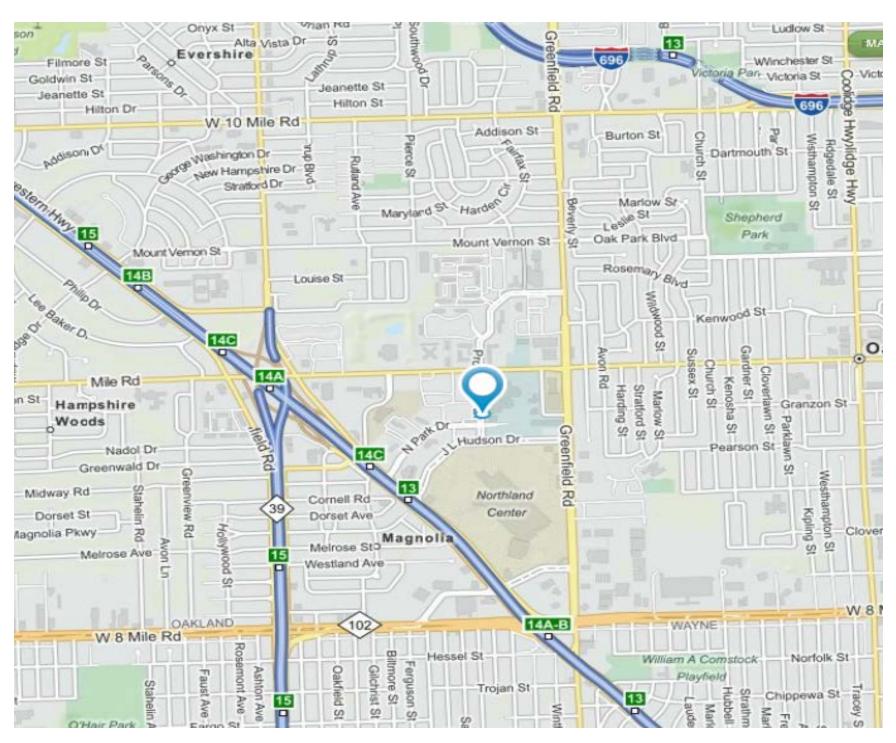

# Mi-CCSI Self-Management/Care Manager Training November 12-13, 2018 Southfield Directions & Parking

### TRAINING LOCATION:

Providence Hospital Medical Office Building 22250 Providence Drive Southfield, MI 48075

Room Locations: See below (See map on page 4)