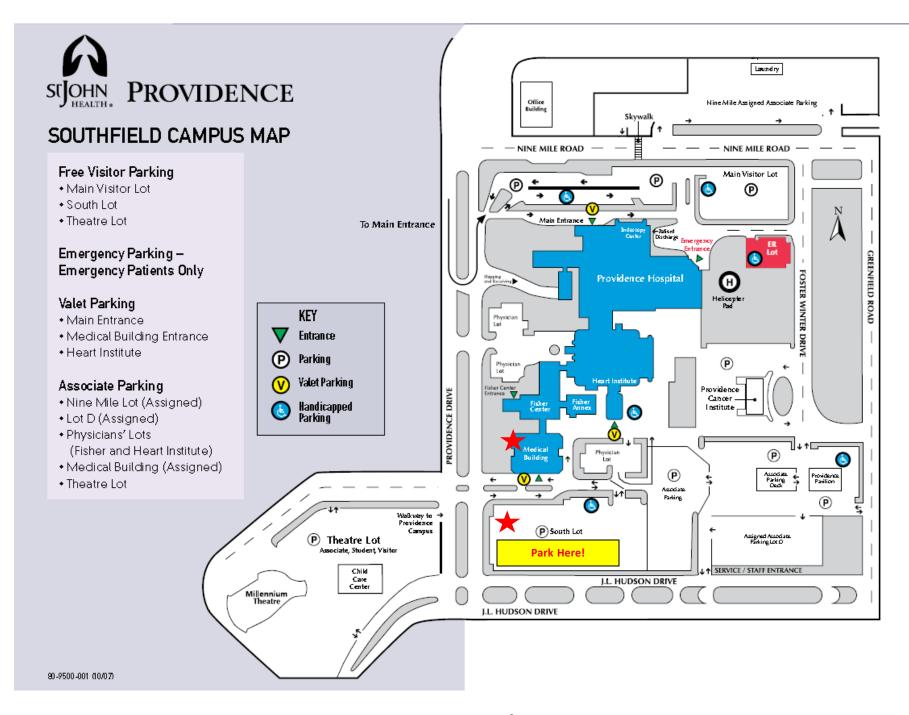

## **PARKING:**

South Lot (See map on page 3)

| If you're going to:                                                                                                                                  | Parking                                         | Entrance:                                                       | Elevator:                   | Floor:                                |
|------------------------------------------------------------------------------------------------------------------------------------------------------|-------------------------------------------------|-----------------------------------------------------------------|-----------------------------|---------------------------------------|
| Admitting                                                                                                                                            | Main                                            | Main                                                            | A Lobby                     | 1                                     |
| Alternative Birth Care                                                                                                                               | Main                                            | Main                                                            | A                           | 3                                     |
| Audiology                                                                                                                                            | South                                           | Heart Institute                                                 | В                           | Ģ.                                    |
| Breast Health & Education                                                                                                                            | South                                           | Med. Bldg                                                       | D Lobby                     | Lobby                                 |
| Behavioral Services                                                                                                                                  | South                                           | Med. Bldg                                                       | Ç .                         | S G                                   |
| Cafeteria                                                                                                                                            | Main<br>South                                   | Main<br>Med. Bldg                                               | A<br>C                      | 2                                     |
| Case Management<br>Cashier                                                                                                                           | South<br>Main                                   | Main                                                            | A Lobby                     | 1                                     |
| Chapel                                                                                                                                               | Main                                            | Main                                                            | АШООУ                       | 1                                     |
| Conference Rooms Cafe A, B, C, D                                                                                                                     | Main                                            | Main                                                            | Ä                           | Ġ                                     |
| Conference Rooms &A -&H                                                                                                                              | South                                           | Med. Bldg                                                       | D                           | ă                                     |
| Conference Room, 7 Fisher                                                                                                                            | South                                           | Med. Bldg                                                       | C<br>C                      | 8<br>7                                |
| Craniofacial Institute                                                                                                                               | South                                           | Med. Bldg                                                       | С                           | 3                                     |
| Credentialing                                                                                                                                        | South                                           | Med. Bldg                                                       | С                           | 7                                     |
| Credit Union                                                                                                                                         | South                                           | Med. Bldg                                                       | D Lobby                     | 1                                     |
| Diagnostic Imaging                                                                                                                                   | Main                                            | Main                                                            | Between A & B               | 1                                     |
| (* X-Ray * Nuclear Medicine * Ultra                                                                                                                  | Sound • CTSo                                    | an -by appoin <b>t</b> me                                       | rt <u>o</u> nby)            |                                       |
| Doctors' Suites                                                                                                                                      | South                                           | Med. Bldg                                                       | D                           | 2-7                                   |
| Endoscopy                                                                                                                                            | Main                                            | Main                                                            | Горра                       | 1                                     |
| Eye Laser                                                                                                                                            | South                                           | Med. Bldg                                                       | Ď.,                         | Ģ                                     |
| Emergency Room                                                                                                                                       | Emergency                                       | Emergency                                                       | Lobby                       | 1                                     |
| Fisher Center & Auditorium                                                                                                                           | South                                           | Med. Bldg                                                       | C<br>T -11                  | 1                                     |
| Gift Shop<br>Heart Institute Registration                                                                                                            | Main<br>South                                   | Main<br>Heart Institute                                         | Lobby<br>Lobby              | 1<br>1                                |
| Heart insutuse Registration Home Infusion                                                                                                            | South                                           | Med. Bldg                                                       | Between B & C               | Ġ                                     |
| Infection Control                                                                                                                                    | South                                           | Med. Bldg                                                       | C C                         | 2                                     |
| Information                                                                                                                                          | Main                                            | Main                                                            | Lobby                       | ī                                     |
| MRI                                                                                                                                                  | Main                                            | Main                                                            | Between A & E               | î                                     |
| JCAHO & Performance Improvement                                                                                                                      | South                                           | Med. Bldg                                                       | C                           | 7                                     |
| Main Entrance Lobby                                                                                                                                  | Main                                            | Main                                                            | Ă                           | i                                     |
| Laboratory-Main                                                                                                                                      | South                                           | Heart Institute                                                 | Lobby                       | ī                                     |
| Laboratory- Outpatient                                                                                                                               | South                                           | Med. Bldg                                                       | D                           | 1                                     |
| Labor & Delivery                                                                                                                                     | Main                                            | Main                                                            | A                           | 3                                     |
| Mammography                                                                                                                                          | South                                           | Med.Bldg.                                                       | D Lobby                     | 1                                     |
| Medical Affairs                                                                                                                                      | South                                           | Med. Bldg                                                       | C                           | 7                                     |
| Medical Building Information                                                                                                                         | South                                           | Med. Bldg                                                       | Lobby                       | 1                                     |
| Medical Education                                                                                                                                    | South                                           | Med. Bldg                                                       | <u>c</u>                    | 4                                     |
| Medical Records                                                                                                                                      | South                                           | Heart Institute                                                 | В                           | Ģ                                     |
| Medical Staff Offices                                                                                                                                | Main                                            | Main                                                            | A                           | 1                                     |
| Mr. Pita Restaurant                                                                                                                                  | South                                           | Med. Bldg                                                       | Between C&D                 | 1                                     |
| NICU<br>Organizational Effectiveness                                                                                                                 | Main<br>South                                   | Main<br>Med. Bldg                                               | A<br>Behind C               | 2<br>2                                |
| Organizational Effectiveness Outpatient Imaging Center                                                                                               | South                                           | Med. Bldg                                                       | D D                         | Ğ                                     |
| * X-ray * bone density * Ultrasound (                                                                                                                |                                                 |                                                                 |                             | 9                                     |
| Patient Rooms 27-1 to 27-10                                                                                                                          | South                                           | Heart Institute                                                 | в<br>В                      | 2                                     |
| Patient Rooms 28-1 to 28-12                                                                                                                          | South                                           | Heart Institute                                                 | B                           | 2                                     |
| Patient Rooms 29-1 to 29-15                                                                                                                          | South                                           | Heart Institute                                                 | B                           | 2                                     |
| Patient Rooms 221 to 236                                                                                                                             | Main                                            | Main                                                            | Ā                           | 2                                     |
| Patient Rooms 238 to 267                                                                                                                             | South                                           | Heart Institute                                                 | В                           | 2                                     |
| Patient Rooms 301 to 352                                                                                                                             | Main                                            | Main                                                            | A                           | 2<br>2<br>3<br>3<br>4<br>5            |
| Patient Rooms 3101 to 3127                                                                                                                           | Main                                            | Main                                                            | E                           | 3                                     |
| Patient Rooms 401 to 460                                                                                                                             | Main                                            | Main                                                            | A                           | 4                                     |
| Patient Rooms 500 to 540                                                                                                                             | Main                                            | Main                                                            | A                           | 5                                     |
| Patient Rooms 600 to 639                                                                                                                             | Main                                            | Main                                                            | A                           | 6<br>7                                |
| Patient Rooms 701 to 729                                                                                                                             | Main                                            | Main                                                            | A                           |                                       |
| Performance Imp. Coordinators                                                                                                                        | South                                           | Med. Bldg                                                       | <u>c</u>                    | 7                                     |
| Pharmacy                                                                                                                                             | South                                           | Med. Bldg                                                       | D Toppa                     | 1                                     |
| Physician Services                                                                                                                                   | South                                           | Med. Bldg                                                       | Ç                           | 1                                     |
| TO 1 T                                                                                                                                               | South<br>South                                  | Heart Institute                                                 | B                           | Ģ                                     |
| Pulmonary Liaison                                                                                                                                    |                                                 | Heart Institute<br>Main                                         | Lobby<br>Between A & B      | 1                                     |
| Providence Heart Institute                                                                                                                           |                                                 |                                                                 |                             | 1                                     |
| Providence Heart Institute<br>Rapid Admission Unit                                                                                                   | Main                                            |                                                                 |                             | 2                                     |
| Providence Heart Institute<br>Rapid Admission Unit<br>Respiratory Therapy                                                                            | Main<br>South                                   | Heart Institute                                                 | В                           | 2                                     |
| Providence Heart Institute<br>Rapid Admission Unit<br>Respiratory Therapy<br>Social Work                                                             | Main<br>South<br>South                          | Heart Institute<br>Med. Bldg                                    | B<br>C                      | 2<br>2                                |
| Providence Heart Institute<br>Rapid Admission Unit<br>Respiratory Therapy<br>Social Work<br>Starbucks Coffee Shop                                    | Main<br>South<br>South<br>Main                  | Heart Institute<br>Med. Bldg<br>Main                            | B<br>C<br>A Lobby           | 2<br>2<br>1<br>G                      |
| Providence Heart Institute<br>Rapid Admission Unit<br>Respiratory Therapy<br>Social Work<br>Starbucks Coffee Shop<br>Stoma Clinic                    | Main<br>South<br>South<br>Main<br>South         | Heart Institute<br>Med. Eldg<br>Main<br>Heart Institute         | B<br>C<br>A Lobby<br>B      | 2<br>2<br>1<br>G                      |
| Providence Heart Institute<br>Rapid Admission Unit<br>Respiratory Therapy<br>Social Work<br>Starbucks Coffee Shop<br>Stoma Clinic<br>Surgery Lounges | Main<br>South<br>South<br>Main<br>South<br>Main | Heart Institute<br>Med. Eldg<br>Main<br>Heart Institute<br>Main | B<br>C<br>A Lobby<br>B<br>A | 2<br>2<br>1<br>G<br>2<br>G            |
| Providence Heart Institute<br>Rapid Admission Unit<br>Respiratory Therapy<br>Social Work<br>Starbucks Coffee Shop<br>Stoma Clinic                    | Main<br>South<br>South<br>Main<br>South         | Heart Institute<br>Med. Eldg<br>Main<br>Heart Institute         | B<br>C<br>A Lobby<br>B      | 1<br>2<br>2<br>1<br>G<br>2<br>G<br>LL |

# **SOUTHFIELD CAMPUS MAP**