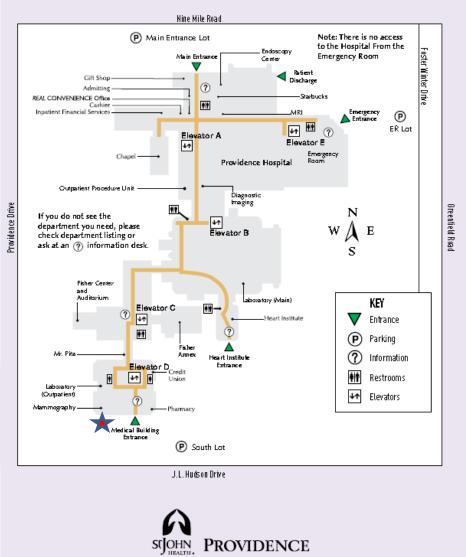

## **PARKING:**

South Lot (See map on page 3)

| If you're going to:                                                                                                                                  | Parking                                         | Entrance:                                                       | Elevator:                   | Floor:                                |
|------------------------------------------------------------------------------------------------------------------------------------------------------|-------------------------------------------------|-----------------------------------------------------------------|-----------------------------|---------------------------------------|
| Admitting                                                                                                                                            | Main                                            | Main                                                            | A Lobby                     | 1                                     |
| Alternative Birth Care                                                                                                                               | Main                                            | Main                                                            | A                           | 3                                     |
| Audiology                                                                                                                                            | South                                           | Heart Institute                                                 | В                           | Ģ.                                    |
| Breast Health & Education                                                                                                                            | South                                           | Med. Bldg                                                       | D Lobby                     | Lobby                                 |
| Behavioral Services                                                                                                                                  | South                                           | Med. Bldg                                                       | Ç .                         | S G                                   |
| Cafeteria                                                                                                                                            | Main<br>South                                   | Main<br>Med. Bldg                                               | A<br>C                      | 2                                     |
| Case Management<br>Cashier                                                                                                                           | South<br>Main                                   | Main                                                            | A Lobby                     | 1                                     |
| Chapel                                                                                                                                               | Main                                            | Main                                                            | АШООУ                       | 1                                     |
| Conference Rooms Cafe A, B, C, D                                                                                                                     | Main                                            | Main                                                            | Ä                           | Ġ                                     |
| Conference Rooms &A -&H                                                                                                                              | South                                           | Med. Bldg                                                       | D                           | ă                                     |
| Conference Room, 7 Fisher                                                                                                                            | South                                           | Med. Bldg                                                       | C<br>C                      | 8<br>7                                |
| Craniofacial Institute                                                                                                                               | South                                           | Med. Bldg                                                       | С                           | 3                                     |
| Credentialing                                                                                                                                        | South                                           | Med. Bldg                                                       | С                           | 7                                     |
| Credit Union                                                                                                                                         | South                                           | Med. Bldg                                                       | D Lobby                     | 1                                     |
| Diagnostic Imaging                                                                                                                                   | Main                                            | Main                                                            | Between A & B               | 1                                     |
| (* X-Ray * Nuclear Medicine * Ultra                                                                                                                  | Sound • CTSo                                    | an -by appoin <b>t</b> me                                       | rt <u>o</u> nby)            |                                       |
| Doctors' Suites                                                                                                                                      | South                                           | Med. Bldg                                                       | D                           | 2-7                                   |
| Endoscopy                                                                                                                                            | Main                                            | Main                                                            | Горра                       | 1                                     |
| Eye Laser                                                                                                                                            | South                                           | Med. Bldg                                                       | Ď.,                         | Ģ                                     |
| Emergency Room                                                                                                                                       | Emergency                                       | Emergency                                                       | Lobby                       | 1                                     |
| Fisher Center & Auditorium                                                                                                                           | South                                           | Med. Bldg                                                       | C<br>T -11                  | 1                                     |
| Gift Shop<br>Heart Institute Registration                                                                                                            | Main<br>South                                   | Main<br>Heart Institute                                         | Lobby<br>Lobby              | 1<br>1                                |
| Heart insutuse Registration Home Infusion                                                                                                            | South                                           | Med. Bldg                                                       | Between B & C               | Ġ                                     |
| Infection Control                                                                                                                                    | South                                           | Med. Bldg                                                       | C C                         | 2                                     |
| Information                                                                                                                                          | Main                                            | Main                                                            | Lobby                       | ī                                     |
| MRI                                                                                                                                                  | Main                                            | Main                                                            | Between A & E               | î                                     |
| JCAHO & Performance Improvement                                                                                                                      | South                                           | Med. Bldg                                                       | C                           | 7                                     |
| Main Entrance Lobby                                                                                                                                  | Main                                            | Main                                                            | Ă                           | i                                     |
| Laboratory-Main                                                                                                                                      | South                                           | Heart Institute                                                 | Lobby                       | ī                                     |
| Laboratory- Outpatient                                                                                                                               | South                                           | Med. Bldg                                                       | D                           | 1                                     |
| Labor & Delivery                                                                                                                                     | Main                                            | Main                                                            | A                           | 3                                     |
| Mammography                                                                                                                                          | South                                           | Med.Bldg.                                                       | D Lobby                     | 1                                     |
| Medical Affairs                                                                                                                                      | South                                           | Med. Bldg                                                       | C                           | 7                                     |
| Medical Building Information                                                                                                                         | South                                           | Med. Bldg                                                       | Lobby                       | 1                                     |
| Medical Education                                                                                                                                    | South                                           | Med. Bldg                                                       | <u>c</u>                    | 4                                     |
| Medical Records                                                                                                                                      | South                                           | Heart Institute                                                 | В                           | Ģ                                     |
| Medical Staff Offices                                                                                                                                | Main                                            | Main                                                            | A                           | 1                                     |
| Mr. Pita Restaurant                                                                                                                                  | South                                           | Med. Bldg                                                       | Between C&D                 | 1                                     |
| NICU<br>Organizational Effectiveness                                                                                                                 | Main<br>South                                   | Main<br>Med. Bldg                                               | A<br>Behind C               | 2<br>2                                |
| Organizational Effectiveness Outpatient Imaging Center                                                                                               | South                                           | Med. Bldg                                                       | D D                         | Ğ                                     |
| * X-ray * bone density * Ultrasound (                                                                                                                |                                                 |                                                                 |                             | 9                                     |
| Patient Rooms 27-1 to 27-10                                                                                                                          | South                                           | Heart Institute                                                 | в<br>В                      | 2                                     |
| Patient Rooms 28-1 to 28-12                                                                                                                          | South                                           | Heart Institute                                                 | B                           | 2                                     |
| Patient Rooms 29-1 to 29-15                                                                                                                          | South                                           | Heart Institute                                                 | B                           | 2                                     |
| Patient Rooms 221 to 236                                                                                                                             | Main                                            | Main                                                            | Ā                           | 2                                     |
| Patient Rooms 238 to 267                                                                                                                             | South                                           | Heart Institute                                                 | В                           | 2                                     |
| Patient Rooms 301 to 352                                                                                                                             | Main                                            | Main                                                            | A                           | 2<br>2<br>3<br>3<br>4<br>5            |
| Patient Rooms 3101 to 3127                                                                                                                           | Main                                            | Main                                                            | E                           | 3                                     |
| Patient Rooms 401 to 460                                                                                                                             | Main                                            | Main                                                            | A                           | 4                                     |
| Patient Rooms 500 to 540                                                                                                                             | Main                                            | Main                                                            | A                           | 5                                     |
| Patient Rooms 600 to 639                                                                                                                             | Main                                            | Main                                                            | A                           | 6<br>7                                |
| Patient Rooms 701 to 729                                                                                                                             | Main                                            | Main                                                            | A                           |                                       |
| Performance Imp. Coordinators                                                                                                                        | South                                           | Med. Bldg                                                       | <u>c</u>                    | 7                                     |
| Pharmacy                                                                                                                                             | South                                           | Med. Bldg                                                       | D Toppa                     | 1                                     |
| Physician Services                                                                                                                                   | South                                           | Med. Bldg                                                       | Ç                           | 1                                     |
| TO 1 T                                                                                                                                               | South<br>South                                  | Heart Institute                                                 | B                           | Ģ                                     |
| Pulmonary Liaison                                                                                                                                    |                                                 | Heart Institute<br>Main                                         | Lobby<br>Between A & B      | 1                                     |
| Providence Heart Institute                                                                                                                           |                                                 |                                                                 |                             | 1                                     |
| Providence Heart Institute<br>Rapid Admission Unit                                                                                                   | Main                                            |                                                                 |                             | 2                                     |
| Providence Heart Institute<br>Rapid Admission Unit<br>Respiratory Therapy                                                                            | Main<br>South                                   | Heart Institute                                                 | В                           | 2                                     |
| Providence Heart Institute<br>Rapid Admission Unit<br>Respiratory Therapy<br>Social Work                                                             | Main<br>South<br>South                          | Heart Institute<br>Med. Bldg                                    | B<br>C                      | 2<br>2                                |
| Providence Heart Institute<br>Rapid Admission Unit<br>Respiratory Therapy<br>Social Work<br>Starbucks Coffee Shop                                    | Main<br>South<br>South<br>Main                  | Heart Institute<br>Med. Bldg<br>Main                            | B<br>C<br>A Lobby           | 2<br>2<br>1<br>G                      |
| Providence Heart Institute<br>Rapid Admission Unit<br>Respiratory Therapy<br>Social Work<br>Starbucks Coffee Shop<br>Stoma Clinic                    | Main<br>South<br>South<br>Main<br>South         | Heart Institute<br>Med. Eldg<br>Main<br>Heart Institute         | B<br>C<br>A Lobby<br>B      | 2<br>2<br>1<br>G                      |
| Providence Heart Institute<br>Rapid Admission Unit<br>Respiratory Therapy<br>Social Work<br>Starbucks Coffee Shop<br>Stoma Clinic<br>Surgery Lounges | Main<br>South<br>South<br>Main<br>South<br>Main | Heart Institute<br>Med. Eldg<br>Main<br>Heart Institute<br>Main | B<br>C<br>A Lobby<br>B<br>A | 2<br>2<br>1<br>G<br>2<br>G            |
| Providence Heart Institute<br>Rapid Admission Unit<br>Respiratory Therapy<br>Social Work<br>Starbucks Coffee Shop<br>Stoma Clinic                    | Main<br>South<br>South<br>Main<br>South         | Heart Institute<br>Med. Eldg<br>Main<br>Heart Institute         | B<br>C<br>A Lobby<br>B      | 1<br>2<br>2<br>1<br>G<br>2<br>G<br>LL |