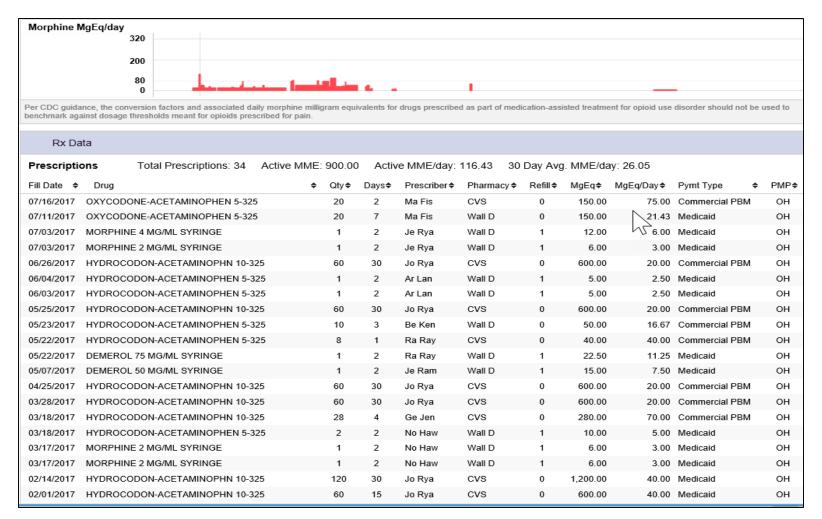

# MAPS – NarxCare Report (continued)

| 02/01/2017                                                                                                                                                         | HYDROCODON-ACETAMINOPHN 10   | -325                                                                                                                                                                                                    | 60                                                                                                         | 15             | Jo Rya                                                                                      | cvs                                                                                 | 0                                | 600.00    | 40.00                                                                                                                                                    | Medicaid                                                                                                                                                 | ОН        |
|--------------------------------------------------------------------------------------------------------------------------------------------------------------------|------------------------------|---------------------------------------------------------------------------------------------------------------------------------------------------------------------------------------------------------|------------------------------------------------------------------------------------------------------------|----------------|---------------------------------------------------------------------------------------------|-------------------------------------------------------------------------------------|----------------------------------|-----------|----------------------------------------------------------------------------------------------------------------------------------------------------------|----------------------------------------------------------------------------------------------------------------------------------------------------------|-----------|
| 01/23/2017                                                                                                                                                         | OXYCODONE-ACETAMINOPHEN 5-3  | 325                                                                                                                                                                                                     | 60                                                                                                         | 7              | Ma Fis                                                                                      | cvs                                                                                 | 0                                | 450.00    | 64.29                                                                                                                                                    | Medicaid                                                                                                                                                 | ОН        |
| 01/12/2017                                                                                                                                                         | MORPHINE 2 N S/ML SYRINGE    |                                                                                                                                                                                                         | 1                                                                                                          | 30             | No Haw                                                                                      | Wall D                                                                              | 1                                | 6.00      | 0.20                                                                                                                                                     | Private Pay                                                                                                                                              | ОН        |
| 01/12/2017                                                                                                                                                         | MORPHINE 4 MAJML SYRINGE     |                                                                                                                                                                                                         | 1                                                                                                          | 2              | No Haw                                                                                      | Wall D                                                                              | 1                                | 12.00     | 6.00                                                                                                                                                     | Private Pay                                                                                                                                              | ОН        |
| 01/10/2017                                                                                                                                                         | OXYCODONE-ACETAMINOPHEN 5-3  | 325                                                                                                                                                                                                     | 120                                                                                                        | 30             | Jo Rya                                                                                      | CVS                                                                                 | 0                                | 900.00    | 30.00                                                                                                                                                    | Commercial PBM                                                                                                                                           | ОН        |
| 01/07/2017                                                                                                                                                         | DEMEROL 25 MG/ML SYRINGE     |                                                                                                                                                                                                         | 1                                                                                                          | 2              | Ja Kin                                                                                      | Wall D                                                                              | 1                                | 7.50      | 3.75                                                                                                                                                     | Private Pay                                                                                                                                              | ОН        |
| 01/03/2017                                                                                                                                                         | HYDROCODON-ACETAMINOPHEN 5   | 5-325                                                                                                                                                                                                   | 60                                                                                                         | 8              | Ja Nic                                                                                      | cvs                                                                                 | 0                                | 300.00    | 37.50                                                                                                                                                    | Medicaid                                                                                                                                                 | ОН        |
| 12/26/2016                                                                                                                                                         | HYDROCODON-ACETAMINOPHEN 5   | 5-325                                                                                                                                                                                                   | 60                                                                                                         | 8              | Ja Nic                                                                                      | Wall D                                                                              | 0                                | 300.00    | 37.50                                                                                                                                                    | Commercial PBM                                                                                                                                           | ОН        |
| 12/11/2016                                                                                                                                                         | HYDROCODON-ACETAMINOPHEN 5   | 5-325                                                                                                                                                                                                   | 28                                                                                                         | 5              | He Hol                                                                                      | cvs                                                                                 | 0                                | 140.00    | 28.00                                                                                                                                                    | Private Pay                                                                                                                                              | ОН        |
| 12/07/2016                                                                                                                                                         | HYDROCODON-ACETAMINOPHEN 5   | 5-325                                                                                                                                                                                                   | 14                                                                                                         | 7              | Pa Mar                                                                                      | cvs                                                                                 | 0                                | 70.00     | 10.00                                                                                                                                                    | Commercial PBM                                                                                                                                           | ОН        |
| 12/07/2016                                                                                                                                                         | HYDROCODON-ACETAMINOPHEN 5   | 5-325                                                                                                                                                                                                   | 2                                                                                                          | 2              | Pa Mar                                                                                      | Wall D                                                                              | 1                                | 10.00     | 5.00                                                                                                                                                     | Private Pay                                                                                                                                              | ОН        |
| 11/07/2016                                                                                                                                                         | HYDROCODON-ACETAMINOPHEN 5   | 5-325                                                                                                                                                                                                   | 10                                                                                                         | 5              | Pa Mar                                                                                      | cvs                                                                                 | 0                                | 50.00     | 10.00                                                                                                                                                    | Private Pay                                                                                                                                              | ОН        |
| 11/06/2016                                                                                                                                                         | HYDROCODON-ACETAMINOPHEN 5   | 5-325                                                                                                                                                                                                   | 1                                                                                                          | 2              | Ru Har                                                                                      | Wall D                                                                              | 1                                | 5.00      | 2.50                                                                                                                                                     | Private Pay                                                                                                                                              | ОН        |
| 08/01/2016                                                                                                                                                         | OXYCODONE-ACETAMINOPHEN 5-3  | 325                                                                                                                                                                                                     | 20                                                                                                         | 3              | Br Fer                                                                                      | Wall D                                                                              | 0                                | 150.00    | 50.00                                                                                                                                                    | Commercial PBM                                                                                                                                           | ОН        |
| 11/12/2015                                                                                                                                                         | MORPHINE 2 MG/ML SYRINGE     |                                                                                                                                                                                                         | 1                                                                                                          | 30             | Pa Mar                                                                                      | Wall D                                                                              | 1                                | 6.00      | 0.20                                                                                                                                                     | Private Pay                                                                                                                                              | ОН        |
|                                                                                                                                                                    |                              |                                                                                                                                                                                                         |                                                                                                            |                |                                                                                             |                                                                                     |                                  |           |                                                                                                                                                          |                                                                                                                                                          |           |
| Providers                                                                                                                                                          | Total Providers: 15          |                                                                                                                                                                                                         |                                                                                                            |                |                                                                                             |                                                                                     |                                  |           |                                                                                                                                                          |                                                                                                                                                          |           |
| Providers<br>Name                                                                                                                                                  | Total Providers: 15          | Address                                                                                                                                                                                                 |                                                                                                            |                | <b>♦</b> City                                                                               | <b>+</b>                                                                            | State                            | <b>\$</b> | Zipcode                                                                                                                                                  | ♦ DEA                                                                                                                                                    | <b>\$</b> |
|                                                                                                                                                                    | <b>\$</b>                    | Address<br>4367 Pleasant C                                                                                                                                                                              | Crossing                                                                                                   |                | City     Five Po                                                                            | •                                                                                   | State                            | <b>÷</b>  | Zipcode<br>44262-681                                                                                                                                     |                                                                                                                                                          | <b></b>   |
| Name                                                                                                                                                               | <b>♦</b> Bruce               |                                                                                                                                                                                                         |                                                                                                            |                | Five Po                                                                                     | •                                                                                   |                                  | <b>\$</b> |                                                                                                                                                          | 1 234853                                                                                                                                                 | <b>+</b>  |
| Name<br>Fernandez, E                                                                                                                                               | <b>♦</b> Bruce               | 4367 Pleasant C                                                                                                                                                                                         | bit Vista                                                                                                  |                | Five Po                                                                                     | ints                                                                                | ОН                               | <b>\$</b> | 44262-681                                                                                                                                                | 1 234853<br>8 234756                                                                                                                                     | <b>\$</b> |
| Name<br>Fernandez, E<br>Fisher, Marie                                                                                                                              | ≑<br>Bruce                   | 4367 Pleasant C<br>7175 Cozy Rabi                                                                                                                                                                       | bit Vista<br>tar Cove                                                                                      | way            | Five Po                                                                                     | ints<br>on Ferry<br>ys Corners                                                      | ОН                               | <b>\$</b> | 44262-681<br>43622-129                                                                                                                                   | 1 234853<br>8 234756<br>3 234843                                                                                                                         | <b>\$</b> |
| Name<br>Fernandez, E<br>Fisher, Marie<br>Harris, Ruth                                                                                                              | ⇔<br>Bruce<br>e              | 4367 Pleasant C<br>7175 Cozy Rabi<br>2003 Stony Nec                                                                                                                                                     | bit Vista<br>tar Cove<br>Robin Park                                                                        | -              | Five Po<br>Anderso<br>Kingsle<br>Apple G                                                    | ints<br>on Ferry<br>ys Corners                                                      | ОН<br>ОН                         | <b>*</b>  | 44262-681<br>43622-129<br>45983-367                                                                                                                      | 1 234853<br>8 234756<br>3 234843<br>8 234852                                                                                                             | <b>*</b>  |
| Name<br>Fernandez, E<br>Fisher, Marie<br>Harris, Ruth<br>Hawkins, Nor                                                                                              | ⇔<br>Bruce<br>e<br>rma<br>en | 4367 Pleasant C<br>7175 Cozy Rabi<br>2003 Stony Nec<br>6763 Emerald R                                                                                                                                   | bit Vista<br>tar Cove<br>Robin Park                                                                        | -              | Five Po<br>Anderso<br>Kingsle<br>Apple G                                                    | ints<br>on Ferry<br>ys Corners<br>Grove                                             | ОН<br>ОН<br>ОН                   | <b>*</b>  | 44262-681<br>43622-129<br>45983-367<br>45273-058                                                                                                         | 1 234853<br>8 234756<br>3 234843<br>8 234852<br>7 234841                                                                                                 | <b>*</b>  |
| Name<br>Fernandez, E<br>Fisher, Marie<br>Harris, Ruth<br>Hawkins, Noi<br>Holmes, Hele                                                                              | ⇔<br>Bruce<br>e<br>rma<br>en | 4367 Pleasant C<br>7175 Cozy Rabl<br>2003 Stony Nec<br>6763 Emerald R<br>8869 Burning Fo                                                                                                                | bit Vista<br>ctar Cove<br>Robin Park<br>ox Impasse                                                         | -              | Five Po<br>Anderso<br>Kingsle<br>Apple G<br>Bayer T                                         | ints<br>on Ferry<br>ys Corners<br>Grove<br>Trailer Court                            | ОН<br>ОН<br>ОН<br>ОН             | <b>*</b>  | 44262-681<br>43622-129<br>45983-367<br>45273-058<br>45202-979                                                                                            | 1 234853<br>8 234756<br>3 234843<br>8 234852<br>7 234841<br>3 234851                                                                                     | <b>\$</b> |
| Name<br>Fernandez, E<br>Fisher, Marie<br>Harris, Ruth<br>Hawkins, Noi<br>Holmes, Hele<br>Jenkins, Gera                                                             | ⇒Bruce ⇒ rma en sald         | 4367 Pleasant C<br>7175 Cozy Rabi<br>2003 Stony Nec<br>6763 Emerald R<br>8869 Burning Fo<br>9393 Lost Field                                                                                             | bit Vista<br>ctar Cove<br>Robin Park<br>ox Impasse<br>thway                                                | -              | Five Po<br>Anderso<br>Kingsle<br>Apple G<br>Bayer T<br>Maple<br>Damaso                      | ints<br>on Ferry<br>ys Corners<br>Grove<br>Trailer Court                            | OH OH OH OH                      | <b>*</b>  | 44262-681<br>43622-129<br>45983-367<br>45273-058<br>45202-979<br>43654-827                                                                               | 1 234853<br>8 234756<br>3 234843<br>8 234852<br>7 234841<br>3 234851<br>8 234847                                                                         | <b>\$</b> |
| Name Fernandez, E Fisher, Marie Harris, Ruth Hawkins, Noi Holmes, Hele Jenkins, Geri                                                                               | ⇒ Bruce ⇒ rma en sald everty | 4367 Pleasant C<br>7175 Cozy Rabi<br>2003 Stony Nec<br>6763 Emerald R<br>8869 Burning Fo<br>9393 Lost Field<br>3099 Umber Pat                                                                           | bit Vista ctar Cove cobin Park ox Impasse thway                                                            | -              | Five Po<br>Anderso<br>Kingsle<br>Apple G<br>Bayer T<br>Maple<br>Damaso                      | ints on Ferry ys Corners Grove Trailer Court cus                                    | ОН<br>ОН<br>ОН<br>ОН<br>ОН       | <b>\$</b> | 44262-681<br>43622-129<br>45983-367<br>45273-058<br>45202-979<br>43654-827<br>44609-590                                                                  | 1 234853<br>8 234756<br>3 234843<br>8 234852<br>7 234841<br>3 234851<br>8 234847<br>8 234845                                                             | <b>\$</b> |
| Name Fernandez, E Fisher, Marie Harris, Ruth Hawkins, Noi Holmes, Hele Jenkins, Geri Kennedy, Be King, James                                                       | ⇔  Pruce                     | 4367 Pleasant C<br>7175 Cozy Rabi<br>2003 Stony Nec<br>6763 Emerald R<br>8869 Burning Fo<br>9393 Lost Field<br>3099 Umber Pai<br>3355 Rustic Clo                                                        | bit Vista ctar Cove Robin Park ox Impasse thway ud Wynd                                                    | e              | Five Po<br>Anderso<br>Kingsle<br>Apple G<br>Bayer T<br>Maple<br>Damaso<br>Yankee            | ints on Ferry ys Corners Grove Trailer Court cus Crossing City                      | OH OH OH OH OH                   | <b>\$</b> | 44262-681<br>43622-129<br>45983-367<br>45273-058<br>45202-979<br>43654-827<br>44609-590<br>45430-618                                                     | 1 234853<br>8 234756<br>3 234843<br>8 234852<br>7 234841<br>3 234851<br>8 234847<br>8 234845<br>7 234844                                                 | <b>*</b>  |
| Name Fernandez, E Fisher, Marie Harris, Ruth Hawkins, Noi Holmes, Hele Jenkins, Geri Kennedy, Be King, James Lane, Arthur                                          | erma en ald everly           | 4367 Pleasant C<br>7175 Cozy Rabi<br>2003 Stony Nec<br>6763 Emerald R<br>8869 Burning Fo<br>9393 Lost Field<br>3099 Umber Pai<br>3355 Rustic Clo<br>2331 Cozy Port                                      | bit Vista ctar Cove cobin Parko ox Impasse thway ud Wynd ktory Stead                                       | e<br>d         | Five Po<br>Anderso<br>Kingsle<br>Apple G<br>Bayer T<br>Maple<br>Damaso<br>Yankee<br>Holiday | ints on Ferry ys Corners Grove Trailer Court cus c Crossing City nnings             | OH OH OH OH OH OH OH OH          | <b>\$</b> | 44262-681<br>43622-129<br>45983-367<br>45273-058<br>45202-979<br>43654-827<br>44609-590<br>45430-618<br>45620-598                                        | 1 234853<br>8 234756<br>3 234843<br>8 234852<br>7 234841<br>3 234851<br>8 234845<br>7 234845<br>7 234846<br>7 234850                                     | <b>*</b>  |
| Name Fernandez, E Fisher, Marie Harris, Ruth Hawkins, Noi Holmes, Hele Jenkins, Geri Kennedy, Be King, James Lane, Arthur Martin, Patric                           | erma en ald everly           | 4367 Pleasant C<br>7175 Cozy Rabi<br>2003 Stony Nec<br>6763 Emerald R<br>8869 Burning Fo<br>9393 Lost Field<br>3099 Umber Pai<br>3355 Rustic Clo<br>2331 Cozy Port<br>7600 Shady Hic                    | bit Vista  ctar Cove  cobin Parko  ox Impasso  thway  ud Wynd  ktory Stead                                 | e<br>d<br>kout | Five Po Anderso Kingsler Apple G Bayer T Maple Damaso Yankee Holiday                        | ints on Ferry ys Corners Grove Trailer Court cus Crossing City nnings ardens        | OH OH OH OH OH OH OH OH OH       | <b>\$</b> | 44262-681<br>43622-129<br>45983-367<br>45273-058<br>45202-979<br>43654-827<br>44609-590<br>45430-618<br>45620-598<br>44170-284                           | 1 234853<br>8 234756<br>3 234843<br>8 234852<br>7 234841<br>3 234851<br>8 234845<br>7 234845<br>7 234844<br>7 234850<br>1 234848                         | •         |
| Name Fernandez, E Fisher, Marie Harris, Ruth Hawkins, Noi Holmes, Hele Jenkins, Geri Kennedy, Be King, James Lane, Arthur Martin, Patric                           | erma en ald everly           | 4367 Pleasant C<br>7175 Cozy Rabl<br>2003 Stony Nec<br>6763 Emerald R<br>8869 Burning Fo<br>9393 Lost Field<br>3099 Umber Pal<br>3355 Rustic Clo<br>2331 Cozy Port<br>7600 Shady Hic                    | bit Vista  ctar Cove  Robin Park  ox Impasse  thway  ud Wynd  kkory Stead  oneer Look  d Crescen           | e<br>d<br>kout | Five Po Anderso Kingsle Apple G Bayer T Maple Damaso Yankee Holiday Fort Jer                | ints on Ferry ys Corners Grove Trailer Court cus of Crossing City nnings ardens e   | OH | <b>\$</b> | 44262-681<br>43622-129<br>45983-367<br>45273-058<br>45202-979<br>43654-827<br>44609-590<br>45430-618<br>45620-598<br>44170-284<br>43321-433              | 1 234853<br>8 234756<br>3 234843<br>8 234852<br>7 234841<br>3 234851<br>8 234847<br>8 234845<br>7 234844<br>7 234846<br>1 234848                         | •         |
| Name Fernandez, E Fisher, Marie Harris, Ruth Hawkins, Noi Holmes, Hele Jenkins, Geri Kennedy, Be King, James Lane, Arthur Martin, Patric Nichols, Jaso Ramos, Jess | erma en ald everly           | 4367 Pleasant C<br>7175 Cozy Rabi<br>2003 Stony Nec<br>6763 Emerald R<br>8869 Burning Fo<br>9393 Lost Field<br>3099 Umber Pai<br>3355 Rustic Clo<br>2331 Cozy Port<br>7600 Shady Hic<br>9093 Hidden Pic | bit Vista  ctar Cove  Robin Park  ox Impasse  thway  ud Wynd  ckory Stead  oneer Look  d Crescen  Townline | e<br>d<br>kout | Five Po Anderso Kingsler Apple G Bayer T Maple Damaso Yankee Holiday Fort Jer Belmore       | ints on Ferry ys Corners Grove Trailer Court cus Crossing City nnings ardens e kron | OH OH OH OH OH OH OH OH OH       | •         | 44262-681<br>43622-129<br>45983-367<br>45273-058<br>45202-979<br>43654-827<br>44609-590<br>45430-618<br>45620-598<br>44170-284<br>43321-433<br>45970-989 | 1 234853<br>8 234756<br>3 234843<br>8 234852<br>7 234841<br>3 234851<br>8 234847<br>8 234845<br>7 234844<br>7 234850<br>1 234848<br>9 234840<br>1 234849 | •         |