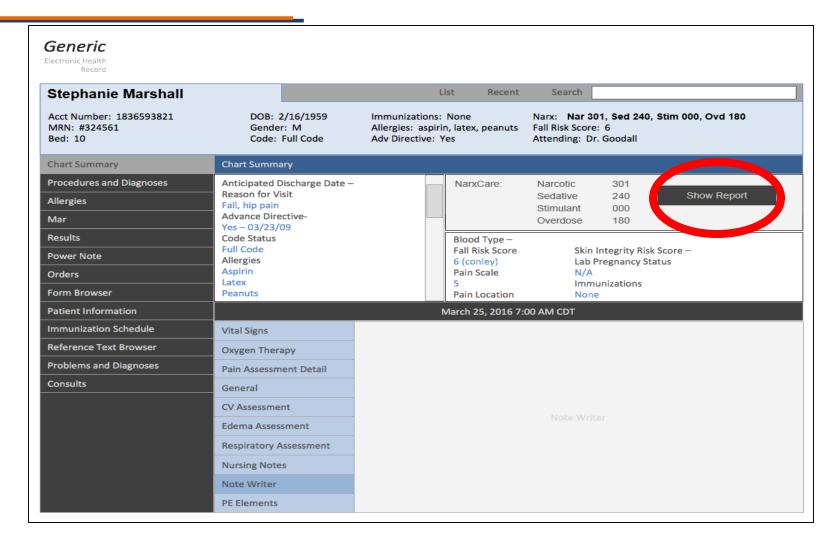

|                       |            |                    |
| Prescription Fill<br>No earlier than 2 years | from today                     |                             |                       |            |                    |



# MAPS Projects/Opportunities

#### Phase 2 enhancements:

- BJA Harold Rogers grant to pilot integrations
- BJA Harold Rogers grant to create provider scorecards
  - > First round sent 08/09/2017
  - Second round sent 10/11/2017
  - > Third round sent 02/09/2018
  - Fourth round sent 05/04/2018
- Clinical Alerts
- DHHS CDC grant to create de-identified reports
- Integration with new licensing platform
- Statewide integrations with EMR and Pharmacy Dispensation Systems
- NarxCare within AWARxE
  - > Launched December 4, 2017



# MAPS – NarxCare Integrations





### MAPS - NarxCare Report



# MAPS – NarxCare Report (continued)





# MAPS – NarxCare Report (continued)

| 02/01/2017                                                                                                                                                         | HYDROCODON-ACETAMINOPHN 10   | -325                                                                                                                                                                                                    | 60                                                                                                         | 15             | Jo Rya                                                                                      | cvs