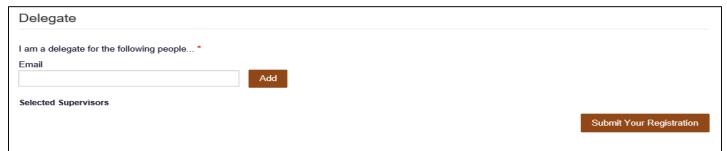

- Once user role is chosen, user will be prompted to enter identification criteria, including but not limited to: DEA number, DOB, professional license number, address, phone number
- Delegate users required to enter supervisor email(s) used to register. Supervisor is required to approve Delegate users in their own account.