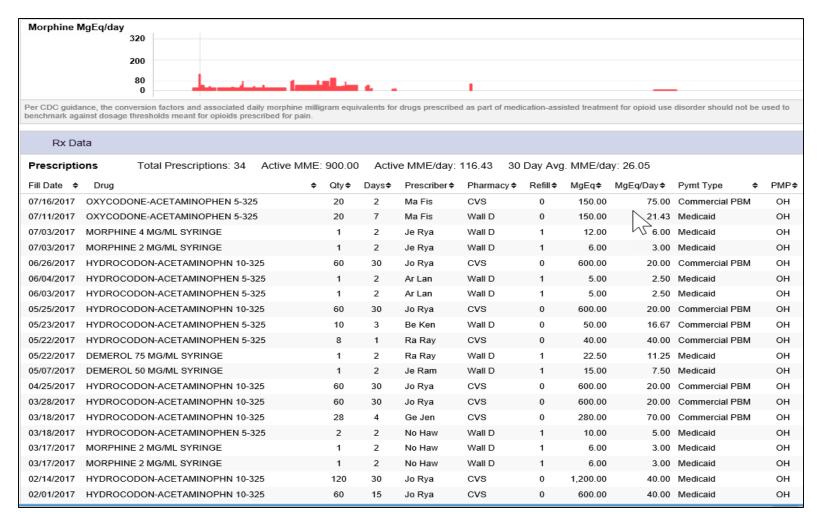

# MAPS – NarxCare Report (continued)

| 02/01/2017                                                                                                                                                         | HYDROCODON-ACETAMINOPHN 10   | -325                                                                                                                                                                                                    | 60                                                                                                         | 15             | Jo Rya                                                                                      | cvs                                                                                 | 0                                | 600.00    | 40.00                                                                                                                                                    | Medicaid                                                                                                                                                 | ОН        |
|--------------------------------------------------------------------------------------------------------------------------------------------------------------------|------------------------------|---------------------------------------------------------------------------------------------------------------------------------------------------------------------------------------------------------|------------------------------------------------------------------------------------------------------------|----------------|---------------------------------------------------------------------------------------------|-------------------------------------------------------------------------------------|----------------------------------|-----------|----------------------------------------------------------------------------------------------------------------------------------------------------------|----------------------------------------------------------------------------------------------------------------------------------------------------------|-----------|
| 01/23/2017                                                                                                                                                         | OXYCODONE-ACETAMINOPHEN 5-3  | 325                                                                                                                                                                                                     | 60                                                                                                         | 7              | Ma Fis                                                                                      | cvs                                                                                 | 0                                | 450.00    | 64.29                                                                                                                                                    | Medicaid                                                                                                                                                 | ОН        |
| 01/12/2017                                                                                                                                                         | MORPHINE 2 N S/ML SYRINGE    |                                                                                                                                                                                                         | 1                                                                                                          | 30             | No Haw                                                                                      | Wall D                                                                              | 1                                | 6.00      | 0.20                                                                                                                                                     | Private Pay                                                                                                                                              | ОН        |
| 01/12/2017                                                                                                                                                         | MORPHINE 4 MAJML SYRINGE     |                                                                                                                                                                                                         | 1                                                                                                          | 2              | No Haw                                                                                      | Wall D                                                                              | 1                                | 12.00     | 6.00                                                                                                                                                     | Private Pay                                                                                                                                              | ОН        |
| 01/10/2017                                                                                                                                                         | OXYCODONE-ACETAMINOPHEN 5-3  | 325                                                                                                                                                                                                     | 120                                                                                                        | 30             | Jo Rya                                                                                      | CVS                                                                                 | 0                                | 900.00    | 30.00                                                                                                                                                    | Commercial PBM                                                                                                                                           | ОН        |
| 01/07/2017                                                                                                                                                         | DEMEROL 25 MG/ML SYRINGE     |                                                                                                                                                                                                         | 1                                                                                                          | 2              | Ja Kin                                                                                      | Wall D                                                                              | 1                                | 7.50      | 3.75                                                                                                                                                     | Private Pay                                                                                                                                              | ОН        |
| 01/03/2017                                                                                                                                                         | HYDROCODON-ACETAMINOPHEN 5   | 5-325                                                                                                                                                                                                   | 60                                                                                                         | 8              | Ja Nic                                                                                      | cvs                                                                                 | 0                                | 300.00    | 37.50                                                                                                                                                    | Medicaid                                                                                                                                                 | ОН        |
| 12/26/2016                                                                                                                                                         | HYDROCODON-ACETAMINOPHEN 5   | 5-325                                                                                                                                                                                                   | 60                                                                                                         | 8              | Ja Nic                                                                                      | Wall D                                                                              | 0                                | 300.00    | 37.50                                                                                                                                                    | Commercial PBM                                                                                                                                           | ОН        |
| 12/11/2016                                                                                                                                                         | HYDROCODON-ACETAMINOPHEN 5   | 5-325                                                                                                                                                                                                   | 28                                                                                                         | 5              | He Hol                                                                                      | cvs                                                                                 | 0                                | 140.00    | 28.00                                                                                                                                                    | Private Pay                                                                                                                                              | ОН        |
| 12/07/2016                                                                                                                                                         | HYDROCODON-ACETAMINOPHEN 5   | 5-325                                                                                                                                                                                                   | 14                                                                                                         | 7              | Pa Mar                                                                                      | cvs                                                                                 | 0                                | 70.00     | 10.00                                                                                                                                                    | Commercial PBM                                                                                                                                           | ОН        |
| 12/07/2016                                                                                                                                                         | HYDROCODON-ACETAMINOPHEN 5   | 5-325                                                                                                                                                                                                   | 2                                                                                                          | 2              | Pa Mar                                                                                      | Wall D                                                                              | 1                                | 10.00     | 5.00                                                                                                                                                     | Private Pay                                                                                                                                              | ОН        |
| 11/07/2016                                                                                                                                                         | HYDROCODON-ACETAMINOPHEN 5   | 5-325                                                                                                                                                                                                   | 10                                                                                                         | 5              | Pa Mar                                                                                      | cvs                                                                                 | 0                                | 50.00     | 10.00                                                                                                                                                    | Private Pay                                                                                                                                              | ОН        |
| 11/06/2016                                                                                                                                                         | HYDROCODON-ACETAMINOPHEN 5   | 5-325                                                                                                                                                                                                   | 1                                                                                                          | 2              | Ru Har                                                                                      | Wall D                                                                              | 1                                | 5.00      | 2.50                                                                                                                                                     | Private Pay                                                                                                                                              | ОН        |
| 08/01/2016                                                                                                                                                         | OXYCODONE-ACETAMINOPHEN 5-3  | 325                                                                                                                                                                                                     | 20                                                                                                         | 3              | Br Fer                                                                                      | Wall D                                                                              | 0                                | 150.00    | 50.00                                                                                                                                                    | Commercial PBM                                                                                                                                           | ОН        |
| 11/12/2015                                                                                                                                                         | MORPHINE 2 MG/ML SYRINGE     |                                                                                                                                                                                                         | 1                                                                                                          | 30             | Pa Mar                                                                                      | Wall D                                                                              | 1                                | 6.00      | 0.20                                                                                                                                                     | Private Pay                                                                                                                                              | ОН        |
|                                                                                                                                                                    |                              |                                                                                                                                                                                                         |                                                                                                            |                |                                                                                             |                                                                                     |                                  |           |                                                                                                                                                          |                                                                                                                                                          |           |
| Providers                                                                                                                                                          | Total Providers: 15          |                                                                                                                                                                                                         |                                                                                                            |                |                                                                                             |                                                                                     |                                  |           |                                                                                                                                                          |                                                                                                                                                          |           |
| Providers<br>Name                                                                                                                                                  | Total Providers: 15          | Address                                                                                                                                                                                                 |                                                                                                            |                | <b>♦</b> City                                                                               | <b>+</b>                                                                            | State                            | <b>\$</b> | Zipcode                                                                                                                                                  | ♦ DEA                                                                                                                                                    | <b>\$</b> |
|                                                                                                                                                                    | <b>\$</b>                    | Address<br>4367 Pleasant C                                                                                                                                                                              | Crossing                                                                                                   |                | City     Five Po                                                                            | •                                                                                   | State                            | <b>÷</b>  | Zipcode<br>44262-681                                                                                                                                     |                                                                                                                                                          | <b></b>   |
| Name                                                                                                                                                               | <b>♦</b> Bruce               |                                                                                                                                                                                                         | _                                                                                                          |                | Five Po                                                                                     | •                                                                                   |                                  | <b>\$</b> |                                                                                                                                                          | 1 234853                                                                                                                                                 | <b>+</b>  |
| Name<br>Fernandez, E                                                                                                                                               | <b>♦</b> Bruce               | 4367 Pleasant C                                                                                                                                                                                         | bit Vista                                                                                                  |                | Five Po                                                                                     | ints                                                                                | ОН                               | <b>\$</b> | 44262-681                                                                                                                                                | 1 234853<br>8 234756                                                                                                                                     | <b>\$</b> |
| Name<br>Fernandez, E<br>Fisher, Marie                                                                                                                              | ≑<br>Bruce                   | 4367 Pleasant C<br>7175 Cozy Rabi                                                                                                                                                                       | bit Vista<br>tar Cove                                                                                      | way            | Five Po                                                                                     | ints<br>on Ferry<br>ys Corners                                                      | ОН                               | <b>\$</b> | 44262-681<br>43622-129                                                                                                                                   | 1 234853<br>8 234756<br>3 234843                                                                                                                         | <b>\$</b> |
| Name<br>Fernandez, E<br>Fisher, Marie<br>Harris, Ruth                                                                                                              | ⇔<br>Bruce<br>e              | 4367 Pleasant C<br>7175 Cozy Rabi<br>2003 Stony Nec                                                                                                                                                     | bit Vista<br>tar Cove<br>Robin Park                                                                        | -              | Five Po<br>Anderso<br>Kingsle<br>Apple G                                                    | ints<br>on Ferry<br>ys Corners                                                      | ОН<br>ОН                         | <b>*</b>  | 44262-681<br>43622-129<br>45983-367                                                                                                                      | 1 234853<br>8 234756<br>3 234843<br>8 234852                                                                                                             | <b>*</b>  |
| Name<br>Fernandez, E<br>Fisher, Marie<br>Harris, Ruth<br>Hawkins, Nor                                                                                              | ⇔<br>Bruce<br>e<br>rma<br>en | 4367 Pleasant C<br>7175 Cozy Rabi<br>2003 Stony Nec<br>6763 Emerald R                                                                                                                                   | bit Vista<br>tar Cove<br>Robin Park                                                                        | -              | Five Po<br>Anderso<br>Kingsle<br>Apple G                                                    | ints<br>on Ferry<br>ys Corners<br>Grove                                             | ОН<br>ОН<br>ОН                   | <b>*</b>  | 44262-681<br>43622-129<br>45983-367<br>45273-058                                                                                                         | 1 234853<br>8 234756<br>3 234843<br>8 234852<br>7 234841                                                                                                 | <b>*</b>  |
| Name<br>Fernandez, E<br>Fisher, Marie<br>Harris, Ruth<br>Hawkins, Noi<br>Holmes, Hele                                                                              | ⇔<br>Bruce<br>e<br>rma<br>en | 4367 Pleasant C<br>7175 Cozy Rabl<br>2003 Stony Nec<br>6763 Emerald R<br>8869 Burning Fo                                                                                                                | bit Vista<br>ctar Cove<br>Robin Park<br>ox Impasse                                                         | -              | Five Po<br>Anderso<br>Kingsle<br>Apple G<br>Bayer T                                         | ints<br>on Ferry<br>ys Corners<br>Grove<br>Trailer Court                            | ОН<br>ОН<br>ОН<br>ОН             | <b>*</b>  | 44262-681<br>43622-129<br>45983-367<br>45273-058<br>45202-979                                                                                            | 1 234853<br>8 234756<br>3 234843<br>8 234852<br>7 234841<br>3 234851                                                                                     | <b>\$</b> |
| Name Fernandez, E Fisher, Marie Harris, Ruth Hawkins, Noi Holmes, Hele Jenkins, Ger                                                                                | ⇒Bruce ⇒ rma en sald         | 4367 Pleasant C<br>7175 Cozy Rabi<br>2003 Stony Nec<br>6763 Emerald R<br>8869 Burning Fo<br>9393 Lost Field                                                                                             | bit Vista<br>ctar Cove<br>Robin Park<br>ox Impasse<br>thway                                                | -              | Five Po<br>Anderso<br>Kingsle<br>Apple G<br>Bayer T<br>Maple<br>Damaso                      | ints<br>on Ferry<br>ys Corners<br>Grove<br>Trailer Court                            | OH OH OH OH                      | <b>*</b>  | 44262-681<br>43622-129<br>45983-367<br>45273-058<br>45202-979<br>43654-827                                                                               | 1 234853<br>8 234756<br>3 234843<br>8 234852<br>7 234841<br>3 234851<br>8 234847                                                                         | <b>\$</b> |
| Name Fernandez, E Fisher, Marie Harris, Ruth Hawkins, Noi Holmes, Hele Jenkins, Geri                                                                               | ⇒ Bruce ⇒ rma en sald everty | 4367 Pleasant C<br>7175 Cozy Rabi<br>2003 Stony Nec<br>6763 Emerald R<br>8869 Burning Fo<br>9393 Lost Field<br>3099 Umber Pat                                                                           | bit Vista ctar Cove cobin Park ox Impasse thway                                                            | -              | Five Po<br>Anderso<br>Kingsle<br>Apple G<br>Bayer T<br>Maple<br>Damaso                      | ints on Ferry ys Corners Grove Trailer Court cus                                    | ОН<br>ОН<br>ОН<br>ОН<br>ОН       | <b>\$</b> | 44262-681<br>43622-129<br>45983-367<br>45273-058<br>45202-979<br>43654-827<br>44609-590                                                                  | 1 234853<br>8 234756<br>3 234843<br>8 234852<br>7 234841<br>3 234851<br>8 234847<br>8 234845                                                             | <b>\$</b> |
| Name Fernandez, E Fisher, Marie Harris, Ruth Hawkins, Noi Holmes, Hele Jenkins, Geri Kennedy, Be King, James                                                       | ⇔  Pruce                     | 4367 Pleasant C<br>7175 Cozy Rabi<br>2003 Stony Nec<br>6763 Emerald R<br>8869 Burning Fo<br>9393 Lost Field<br>3099 Umber Pai<br>3355 Rustic Clo                                                        | bit Vista ctar Cove Robin Park ox Impasse thway ud Wynd                                                    | e              | Five Po<br>Anderso<br>Kingsle<br>Apple G<br>Bayer T<br>Maple<br>Damaso<br>Yankee            | ints on Ferry ys Corners Grove Trailer Court cus Crossing City                      | OH OH OH OH OH                   | <b>\$</b> | 44262-681<br>43622-129<br>45983-367<br>45273-058<br>45202-979<br>43654-827<br>44609-590<br>45430-618                                                     | 1 234853<br>8 234756<br>3 234843<br>8 234852<br>7 234841<br>3 234851<br>8 234847<br>8 234845<br>7 234844                                                 | <b>*</b>  |
| Name Fernandez, E Fisher, Marie Harris, Ruth Hawkins, Noi Holmes, Hele Jenkins, Geri Kennedy, Be King, James Lane, Arthur                                          | erma en ald everly           | 4367 Pleasant C<br>7175 Cozy Rabi<br>2003 Stony Nec<br>6763 Emerald R<br>8869 Burning Fo<br>9393 Lost Field<br>3099 Umber Pai<br>3355 Rustic Clo<br>2331 Cozy Port                                      | bit Vista ctar Cove cobin Parko ox Impasse thway ud Wynd ktory Stead                                       | e<br>d         | Five Po<br>Anderso<br>Kingsle<br>Apple G<br>Bayer T<br>Maple<br>Damaso<br>Yankee<br>Holiday | ints on Ferry ys Corners Grove Trailer Court cus c Crossing City nnings             | OH OH OH OH OH OH OH OH          | <b>\$</b> | 44262-681<br>43622-129<br>45983-367<br>45273-058<br>45202-979<br>43654-827<br>44609-590<br>45430-618<br>45620-598                                        | 1 234853<br>8 234756<br>3 234843<br>8 234852<br>7 234841<br>3 234851<br>8 234845<br>7 234845<br>7 234846<br>7 234850                                     | <b>*</b>  |
| Name Fernandez, E Fisher, Marie Harris, Ruth Hawkins, Noi Holmes, Hele Jenkins, Geri Kennedy, Be King, James Lane, Arthur Martin, Patric                           | erma en ald everly           | 4367 Pleasant C<br>7175 Cozy Rabi<br>2003 Stony Nec<br>6763 Emerald R<br>8869 Burning Fo<br>9393 Lost Field<br>3099 Umber Pai<br>3355 Rustic Clo<br>2331 Cozy Port<br>7600 Shady Hic                    | bit Vista  ctar Cove  cobin Parko  ox Impasso  thway  ud Wynd  ktory Stead                                 | e<br>d<br>kout | Five Po Anderso Kingsler Apple G Bayer T Maple Damaso Yankee Holiday                        | ints on Ferry ys Corners Grove Trailer Court cus Crossing City nnings ardens        | OH OH OH OH OH OH OH OH OH       | <b>\$</b> | 44262-681<br>43622-129<br>45983-367<br>45273-058<br>45202-979<br>43654-827<br>44609-590<br>45430-618<br>45620-598<br>44170-284                           | 1 234853<br>8 234756<br>3 234843<br>8 234852<br>7 234841<br>3 234851<br>8 234845<br>7 234845<br>7 234844<br>7 234850<br>1 234848                         | •         |
| Name Fernandez, E Fisher, Marie Harris, Ruth Hawkins, Noi Holmes, Hele Jenkins, Geri Kennedy, Be King, James Lane, Arthur Martin, Patric                           | erma en ald everly           | 4367 Pleasant C<br>7175 Cozy Rabi<br>2003 Stony Nec<br>6763 Emerald R<br>8869 Burning Fo<br>9393 Lost Field<br>3099 Umber Pai<br>3355 Rustic Clo<br>2331 Cozy Port<br>7600 Shady Hic                    | bit Vista  ctar Cove  Robin Park  ox Impasse  thway  ud Wynd  kory Stead  oneer Look  d Crescen            | e<br>d<br>kout | Five Po Anderso Kingsle Apple G Bayer T Maple Damaso Yankee Holiday Fort Jer                | ints on Ferry ys Corners Grove Trailer Court cus of Crossing City nnings ardens e   | OH | <b>\$</b> | 44262-681<br>43622-129<br>45983-367<br>45273-058<br>45202-979<br>43654-827<br>44609-590<br>45430-618<br>45620-598<br>44170-284<br>43321-433              | 1 234853<br>8 234756<br>3 234843<br>8 234852<br>7 234841<br>3 234851<br>8 234847<br>8 234845<br>7 234844<br>7 234846<br>1 234848                         | •         |
| Name Fernandez, E Fisher, Marie Harris, Ruth Hawkins, Noi Holmes, Hele Jenkins, Geri Kennedy, Be King, James Lane, Arthur Martin, Patric Nichols, Jaso Ramos, Jess | erma en ald everly           | 4367 Pleasant C<br>7175 Cozy Rabi<br>2003 Stony Nec<br>6763 Emerald R<br>8869 Burning Fo<br>9393 Lost Field<br>3099 Umber Pai<br>3355 Rustic Clo<br>2331 Cozy Port<br>7600 Shady Hic<br>9093 Hidden Pic | bit Vista  ctar Cove  Robin Park  ox Impasse  thway  ud Wynd  ckory Stead  oneer Look  d Crescen  Townline | e<br>d<br>kout | Five Po Anderso Kingsler Apple G Bayer T Maple Damaso Yankee Holiday Fort Jer Belmore       | ints on Ferry ys Corners Grove Trailer Court cus Crossing City nnings ardens e kron | OH    | •         | 44262-681<br>43622-129<br>45983-367<br>45273-058<br>45202-979<br>43654-827<br>44609-590<br>45430-618<br>45620-598<br>44170-284<br>43321-433<br>45970-989 | 1 234853<br>8 234756<br>3 234843<br>8 234852<br>7 234841<br>3 234851<br>8 234847<br>8 234845<br>7 234844<br>7 234850<br>1 234848<br>9 234840<br>1 234849 | •         |