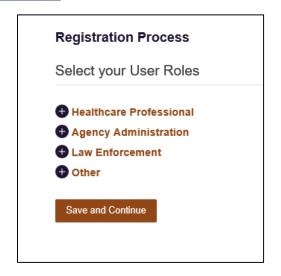

### Registration

When you go to the site and register for the first time, please have the following information for reference:

- DEA Registration ID (#)
- National Provider Identifier (NPI)
- Professional License ID (#)
- Controlled Substance License ID (#) if applicable