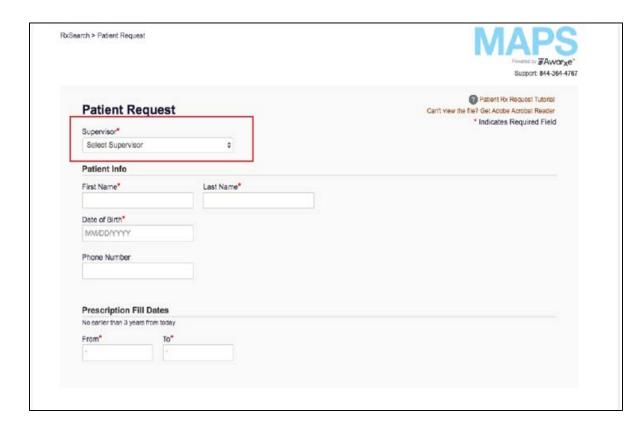

|  |
| ★ Designates Primary Specialty  Setting  Time Zone  Eastern Time (US & Canada) ✓  Contact Information  Change email address associated with this profile  Current Email                    | Sports, Clinical, etc) |                                                                                          |  |
| ★ Designates Primary Specially  Setting  Time Zone  Eastern Time (US & Canada) ✓  Contact Information  Change email address associated with this profile  Current Email  New Email Address | Sports, Clinical, etc) |                                                                                          |  |

• Delegate users able to add additional supervisors or remove, and Supervisors are able to manage their Delegate users





| A   | □ Alabama              | ■ Alaska        | Arizona         |              |              |               |
|-----|------------------------|-----------------|-----------------|--------------|--------------|---------------|
| ;   | □ California           | Colorado        | □ Connecticut   |              |              |               |
| )   | Delaware               |                 |                 |              |              |               |
|     | Florida                |                 |                 |              |              |               |
| 3   | □ Georgia              |                 |                 |              |              |               |
| Н   | □ Hawaii               |                 |                 |              |              |