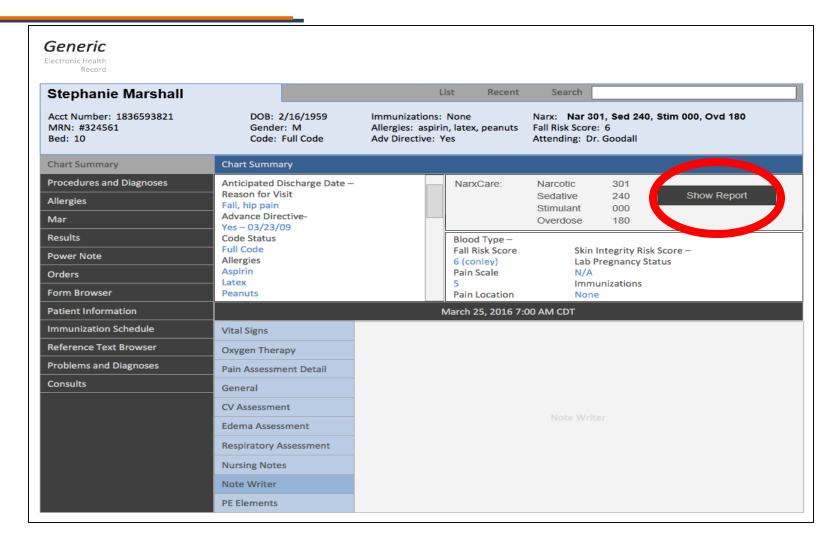

|                            |                              |            |                    |
| Prescription Fill No earlier than 2 years | from today                |                            |                              |            |                    |



# MAPS Projects/Opportunities

#### Phase 2 enhancements:

- BJA Harold Rogers grant to pilot integrations
- BJA Harold Rogers grant to create provider scorecards
  - > First round sent 08/09/2017
  - Second round sent 10/11/2017
  - > Third round sent 02/09/2018
- Clinical Alerts
- DHHS CDC grant to create de-identified reports
- Integration with new licensing platform
- Statewide integrations with EMR and Pharmacy Dispensation Systems
- NarxCare within AWARxE
  - Launched December 4, 2017



# MAPS – NarxCare Integrations





### MAPS - NarxCare Report



# MAPS – NarxCare Report (continued)





# MAPS – NarxCare Report (continued)

| 02/01/2017                                                                                                                                                         | HYDROCODON-ACETAMINOPHN 10   | -325                                                                                                                                                                                                    | 60                                                                                                         | 15             | Jo Rya                                                                                      | cvs